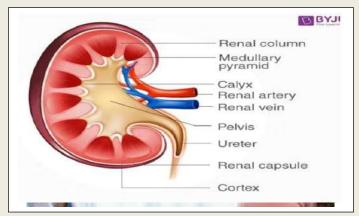

**MBBS Final Year** 

Module Name: Renal

(BLOCK 'P')

**Session 2022-23** 







Abbottabad International Medical Institute, Abbottabad

## **Contents**

| Sr. No | Contents                         | Page No |
|--------|----------------------------------|---------|
| 1.     | Overview                         | 2       |
| 2.     | Introduction to Study Guide      | 3       |
| 3.     | Curriculum Framework             | 4       |
| 4.     | Learning Methodologies           | 4       |
| 5.     | Objectives & Learning Strategies | 6-10    |
| 6.     | Learning Resources               | 10      |
| 7.     | Assessment Methods               | 11      |
| 8.     | Internal Assessment Criteria     | 12      |
| 9.     | Examination Rules & Regulations  | 13      |
| 10.    | Examination Feedback             | 14      |
| 11.    | Academic Calendar                | 15